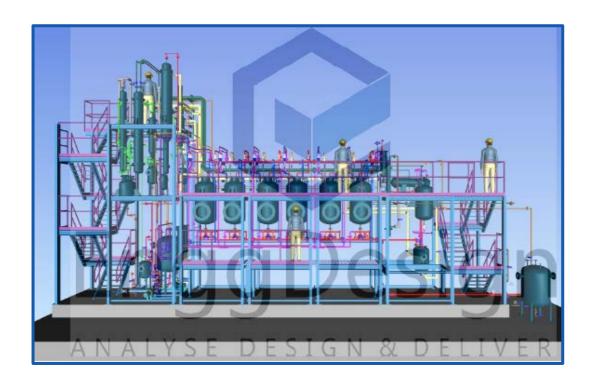

**Skid Engineering :** Plant Engineering comprising of Structural, Equipment, Piping, 3D modelling, Electrical & Instrumentation, Isometrics & BOM etc.

**Skid Engineering :** Plant Engineering comprising of Structural, Equipment, Piping, 3D modelling, Electrical & Instrumentation, Isometrics & BOM etc.

Containerized Skid Engineering

**Skid Engineering :** Plant Engineering comprising of Structural, Equipment, Piping, 3D modelling, Electrical & Instrumentation, Isometrics & BOM etc.