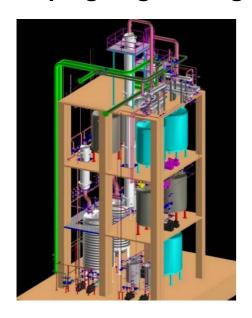

- Flat Head
- Internal Floating Roof Tanks
- External Floating Roof Tanks
- Domed External Floating Roof Tanks
- LNG (Liquefied Natural Gas) tanks.

**Plant Engineering:** Plant Engineering comprising of Process, Mechanical, Piping, 3D modelling, E&I, etc. (Liquification / Fermentation / Distillation / Evaporation Sections)

350KLPD Greenfield Plant

ii. Capacity Enhancement 200KLPD to 300KLPD

**Plant Engineering :** Plant Engineering comprising of Process Engineering, Mechanical Engineering, Piping, 3D modelling, Electrical & Instrumentation, Isometrics & BOM etc.