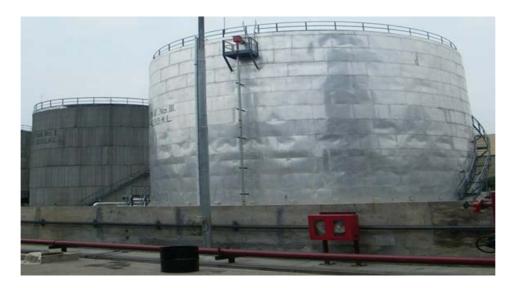

### **Tank Farm Engineering and Site Execution**

- Design of Crude Oil Storage Tank
- Design of Storage Tank as per API-650
- Design of Storage Tank as per IS803
- Design of Storage Tank as per PESO norm
- Support for PESO approval

- Flat Head
- Internal Floating Roof Tanks
- External Floating Roof Tanks
- Domed External Floating Roof Tanks
- LNG (Liquefied Natural Gas) tanks.

**Plant Engineering:** Plant Engineering comprising of Process, Mechanical, Piping, 3D modelling, E&I, etc. (Liquification / Fermentation / Distillation / Evaporation Sections)