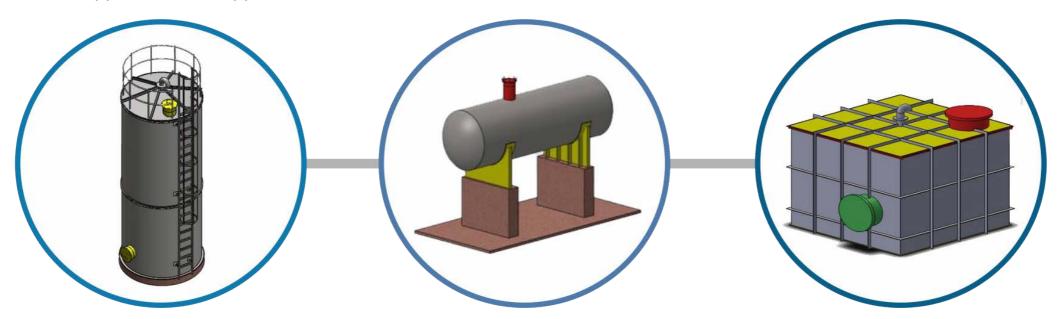

### **Equipment Engineering**

- Pressure Vessels
- Column
- Heat Exchanger
- Storage Tanks
- Pig/Scrapper Traps
- Stack

- Pharma Skids
- SIP / CIP Skids
- Dossier Packages
- Bio-Reactors
- Boiler & Accessories
- Furnace