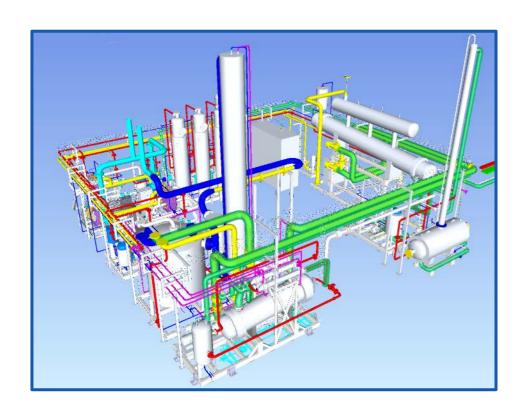

- Flat Head
- Internal Floating Roof Tanks
- External Floating Roof Tanks
- Domed External Floating Roof Tanks
- LNG (Liquefied Natural Gas) tanks.

**Plant Engineering:** Plant Engineering comprising of Process, Mechanical, Piping, 3D modelling, E&I, etc. (Liquification / Fermentation / Distillation / Evaporation Sections)

350KLPD Greenfield Plant

ii. Capacity Enhancement 200KLPD to 300KLPD

**Plant Engineering :** Plant Engineering comprising of Process Engineering, Mechanical Engineering, Piping, 3D modelling, Electrical & Instrumentation, Isometrics & BOM etc.