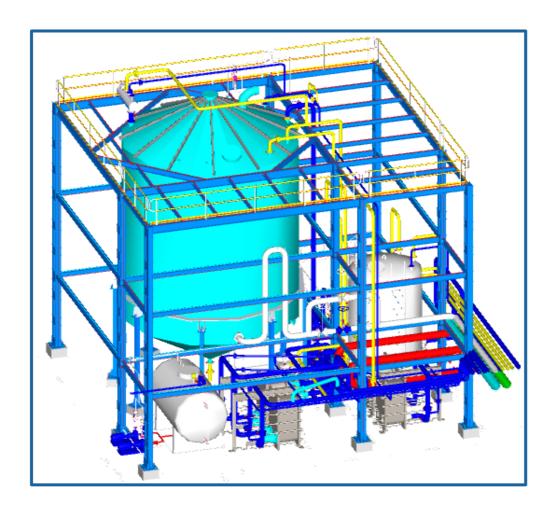

- Flat Head
- Internal Floating Roof Tanks
- External Floating Roof Tanks
- Domed External Floating Roof Tanks
- LNG (Liquefied Natural Gas) tanks.

**Plant Engineering:** Plant Engineering comprising of Process, Mechanical, Piping, 3D modelling, E&I, etc. (Liquification / Fermentation / Distillation / Evaporation Sections)

350KLPD Greenfield Plant

ii. Capacity Enhancement 200KLPD to 300KLPD

**Plant Engineering :** Plant Engineering comprising of Process Engineering, Mechanical Engineering, Piping, 3D modelling, Electrical & Instrumentation, Isometrics & BOM etc.