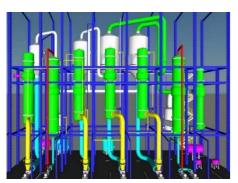

- Flat Head
- Internal Floating Roof Tanks
- External Floating Roof Tanks
- Domed External Floating Roof Tanks
- LNG (Liquefied Natural Gas) tanks.

**Plant Engineering:** Plant Engineering comprising of Process, Mechanical, Piping, 3D modelling, E&I, etc. (Liquification / Fermentation / Distillation / Evaporation Sections)

350KLPD Greenfield Plant

ii. Capacity Enhancement 200KLPD to 300KLPD

**Plant Engineering :** Plant Engineering comprising of Process Engineering, Mechanical Engineering, Piping, 3D modelling, Electrical & Instrumentation, Isometrics & BOM etc.