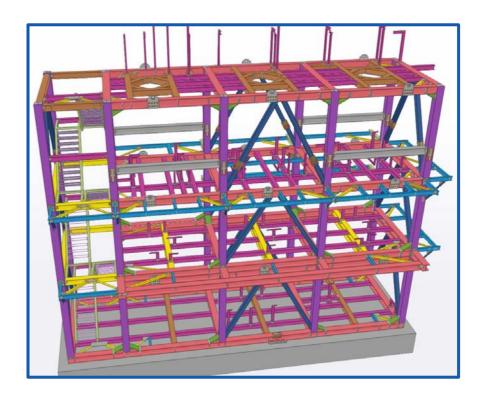

### **Tank Farm Engineering and Site Execution**

- Design of Crude Oil Storage Tank
- Design of Storage Tank as per API-650
- Design of Storage Tank as per IS803
- Design of Storage Tank as per PESO norm
- Support for PESO approval

- Flat Head
- Internal Floating Roof Tanks
- External Floating Roof Tanks
- Domed External Floating Roof Tanks
- LNG (Liquefied Natural Gas) tanks.

**Plant Engineering:** Plant Engineering comprising of Process, Mechanical, Piping, 3D modelling, E&I, etc. (Liquification / Fermentation / Distillation / Evaporation Sections)