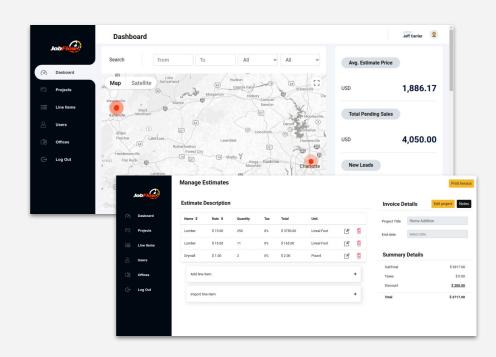

## **Speed Estimator**

GetJobFlow (Formerly Speed Estimator) is a US based SaaS product focusing on providing a managed platform for project management and estimation management in the niche domain of construction and restoration services.

It provides a complete suit of features including detailed project management, an estimation builder, invoice generator, and an advance dashboard for a holistic view on the overall operation

Visit <a href="https://getjobflow.com">https://getjobflow.com</a>

# INTRODUCING SAAS FOR CONSTRUCTION ESTIMATES