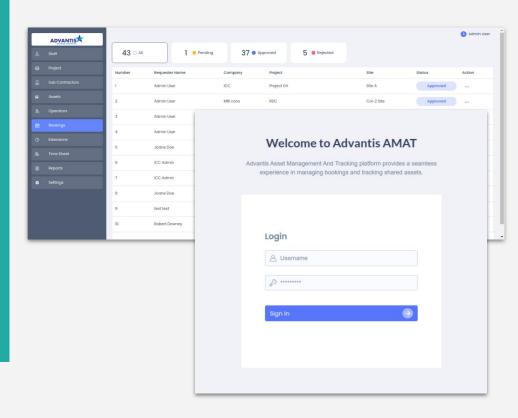

## **Advantis AMAT**

Advantis Projects, the largest logistics provider in Sri Lanka - is a subsidiary of the Hayleys Group. Functioning as an industry giant for over 50 years, Advantis Projects has accumulated a wealth of industry processes that are now being digitized as automations.

Advantis partnered with us to create AMAT - an asset management and utilization tracking tool, to be used centrally as the core for managing their asset fleet. The platform offers a wide range of features including asset management, asset booking, and real-time asset utilization tracking. The platform is to be used inaugural to manage the Sri Lankan national airport expansion project.

Visit <a href="http://advantis-amat.staging.avantrio.xyz/">http://advantis-amat.staging.avantrio.xyz/</a>

# FLEET BOOKING MANAGEMENT FOR SRI LANKA'S LARGEST

LOGISTICS PROVIDER