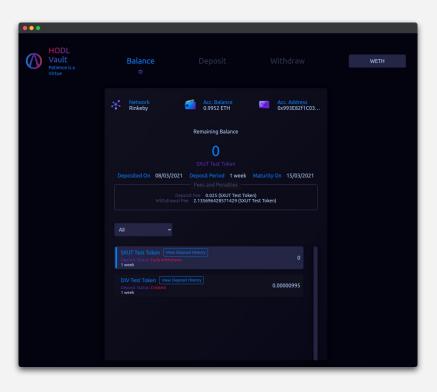

# ENABLING TERM DEPOSITS FOR CRYPTO CURRENCIES

## HODL VAULT

Blockchain based consumer solutions has been a key part of our value additions since the inception. Using the expert input from our partners at Avantrio, we have been delivering solutions that utilize blockchain based integrations using multiple chains - primarily in Ethereum.

HODL Vault provides an incentivized storage for the impatient token holders enabling the "hodling" process in the highly volatile crypto market. The smart contract we developed for HODL managed storing tokens as well as calculating a fixed interest as an investive for keeping the funds stored in a given period. It also penalizes early withdrawals, creating a perfectly democratic mini-bank solution. HODL also powers its own token.

Visit <a href="http://hodlvault.staging.avantrio.xyz">http://hodlvault.staging.avantrio.xyz</a>