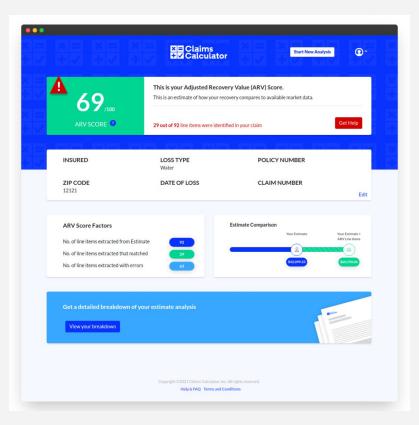

# POWERING AUTOMATED CLAIM ADJUSTMENT WITH AI

## Claims Calculator

The US based product Claims Calculator provides a SaaS model for claim adjustments, to provide potential gains that can be declared according to industry standards. A predominantly human oriented task, that is fully automated and provided as a subscription service.

The solution was a challenging piece of engineering where computation heavy text recognition and ML based classifier models were made to run in near real-time, while hiding the technicalities from the end user. After several iterations, Claims Calculator now functions just as good (or better) as a human agent.

Visit https://claimscalc.com