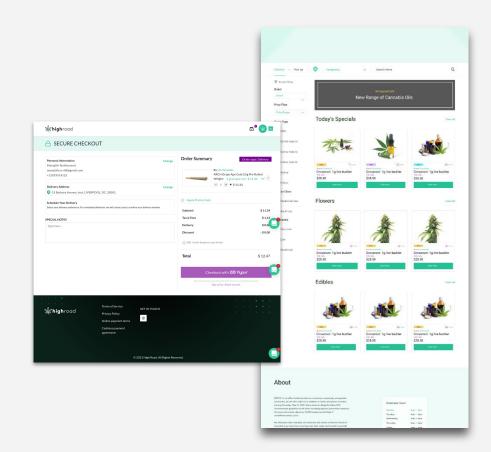

## **Highroad Delivery**

Highroad Delivery is a US based startup that provides e-commerce visibility and solves the last mile problem for medical cannabis dispensaries. Cannabis is becoming one of the fastest growing markets in the world grossing over USD 100 Billion in 2021. Cannabis tech has grown to support the exponentially growing demand.

Highroad Delivery partnered with us through FinDigital - our partnering digital agency, to revamp their delivery service platform to be scalable and future-proof. In a span of 3 months, we developed a brand new multi-vendor ecommerce engine to upgrade their entire platform. Today Highroad is functioning in 4 states, processing a substantial order pipeline daily.

# SOLVING THE LAST MILE FOR US BASED CANNABIS DISPENSARIES