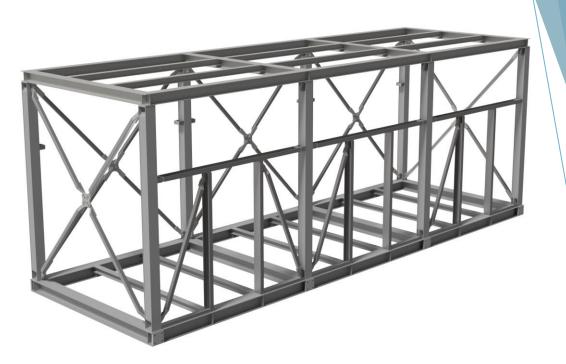

#### **Mechanical Design Engineering**

- 1. Welded Steel Structures
- 2. Heavy Machinery Engineering
- 3. Lifting & Handling Equipment
- 4. Complete Production Line Design
- 5. 3D Computer Aided Design
- 6. Bill of Materials
- 7. Drafting & Detailing
- 8. Manufacturing Ready Documentation