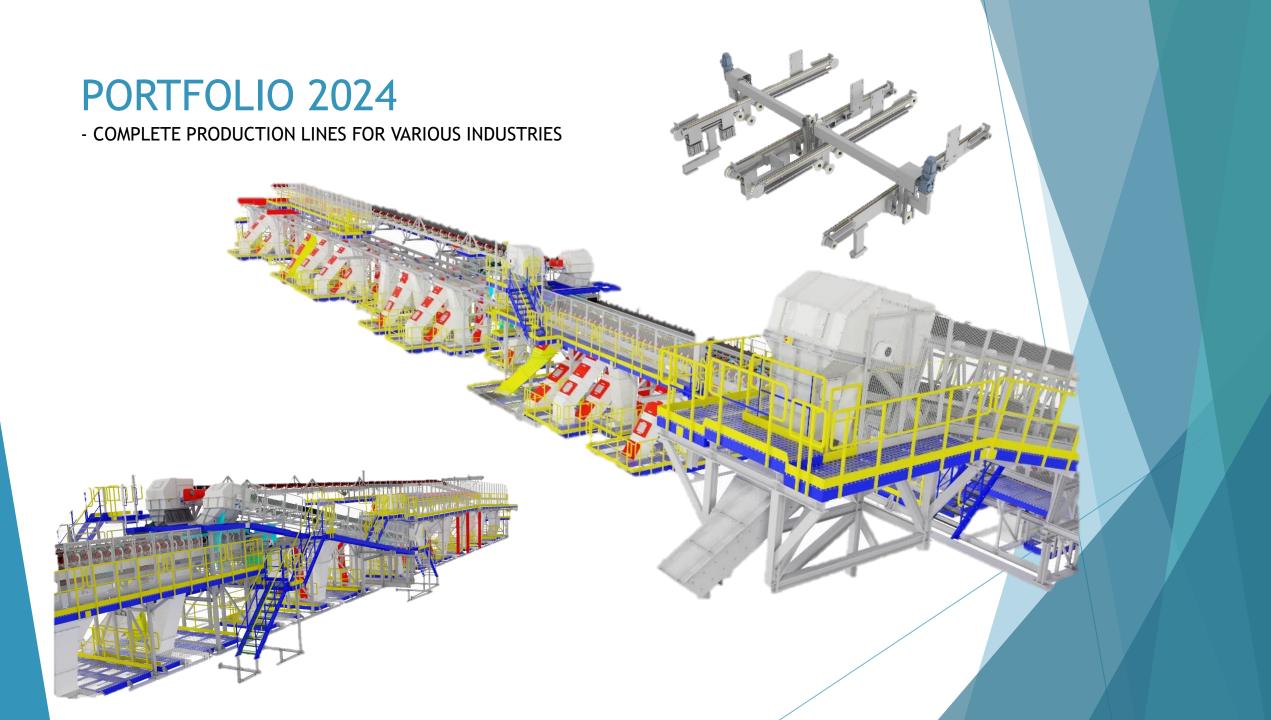

#### **Mechanical Design Engineering**

- 1. Welded Steel Structures
- 2. Heavy Machinery Engineering
- 3. Lifting & Handling Equipment
- 4. Complete Production Line Design
- 5. 3D Computer Aided Design
- 6. Bill of Materials
- 7. Drafting & Detailing
- 8. Manufacturing Ready Documentation