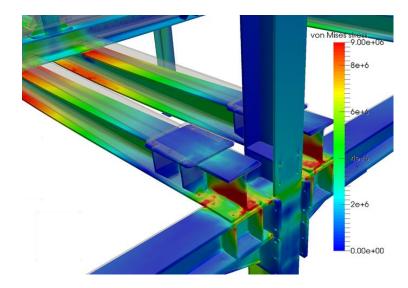

#### **Structural Engineering**

- 1. Finite Element Analysis
- 2. Structural Code Checking
- 3. Multi-Body Dynamics Simulations
- 4. Seismic & Wind Load Analysis
- 5. Structural Fatigue & Durability Analysis
- 6. Load-Case Studies
- 7. Failure Mode & Root Cause Investigation
- 8. Complete Calculation Report